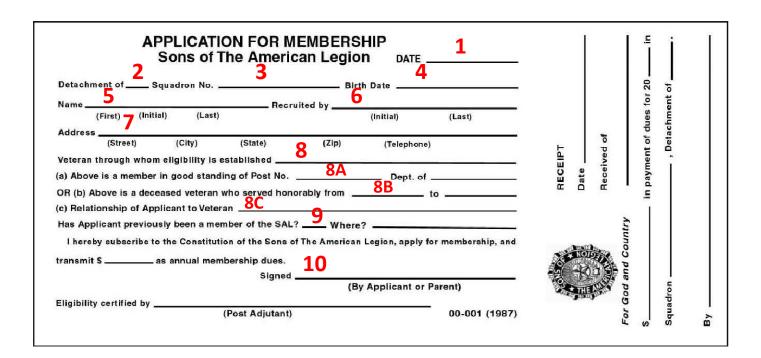

## **Instructions for filling out SAL application**

- 1) Date (Enter today's date)
- 2) Detachment (State Code for Squadron you want to join ex. IL for Illinois)
- 3) Squadron Number (Calumet Memorial Squadron # 330)
- 4) Birth Date (Enter your birthday)
- 5) Name (Enter your name)
- 6) Recruited By (Enter SAL, Legion or Auxiliary member recruiting you, this can be left blank)
- 7) Address (Enter your home address)
- 8) Veteran whom Eligibility is established (Enter the Veterans Name that would make you eligible for the SAL (father, grandfather, step-father))
  - a. Post No. (If veteran belongs to a Post enter that Post number & Dept. (State which post is in) OR
  - b. If veteran is deceased fill in from to dates that veteran served
  - c. Relationship of Applicant to Veteran (son, grandson, step-son)
- 9) Have you been a previous member of the SAL? Where?
- 10) Sign application if 18 years of age, otherwise have a parent or guardian sign application.
- 11) That's all there is.

| Detachment of Squadron No                                | Birth Date                                    | - 1             | 50 50                              |
|----------------------------------------------------------|-----------------------------------------------|-----------------|------------------------------------|
| Name Recruite                                            | ed by                                         |                 | Received of payment of dues for 20 |
| NameRecruite (First) (Initial) (Last)                    | (Initial) (Last)                              |                 | d of<br>t of dues for              |
| Address                                                  |                                               |                 | of 9                               |
|                                                          | (Zip) (Telephone)                             | <b>E</b>        | ÷ 1 5 6                            |
| Veteran through whom eligibility is established          |                                               | # I             | ive live                           |
| (a) Above is a member in good standing of Post No        | Dept. of                                      | RECEIPT<br>Date | Received                           |
| OR (b) Above is a deceased veteran who served honora     | bly from to                                   | Ē Š             | ă ' <u>a</u>                       |
| (c) Relationship of Applicant to Veteran                 |                                               |                 | _                                  |
| Has Applicant previously been a member of the SAL? _     |                                               |                 | <u> </u>                           |
|                                                          |                                               |                 | int                                |
| I hereby subscribe to the Constitution of the Sons of TI | ne American Legion, apply for membership, and | TO STORY        | o o                                |
| transmit \$ as annual membership dues.                   |                                               | 0 145           | 0                                  |
|                                                          |                                               |                 |                                    |
| Signed                                                   |                                               | PAGE STREET     |                                    |
| Signed                                                   | (By Applicant or Parent)                      |                 | 8 8                                |
| Signed  Eligibility certified by  (Post Adjutant)        |                                               | S THE           | r God                              |